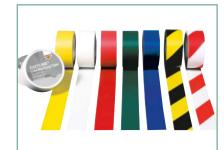

# Markierungsband EasyTape™

# Eigenschaften:

- Selbstklebende Markierungsbänder
- Aus robustem, widerstandsfähigem PVC (Vinyl)
- Robuste, selbstklebende Bänder zur Reduzierung von Unfallgefahren

Abmessung

50 mm x 33 m

75 mm x 33 m

• Länge: 33 m

## Zulassung/Norm:

Farbe

weiß

gelb

rot blau

grün

schwarz-gelb

rot-weiß

weiß gelb

rot

blau

grün schwarz-gelb

rot-weiß

• Markieren gemäß § 13 BGV A und § 17 ASV