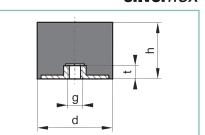

## Höhe h Bestell-Nr. Gewinde g Gewindetiefe mm mm mm 8 8 М3 3 15 6070 8005 10 4 15 6070 8010 10 M4 10 15 M4 4 15 6070 8015 15 15 M4 5 15 6070 8020 15 25 M4 5 15 6070 8025 15 6070 8030

## silverflex

| 20                                                                                                                                                                                                                                                                                                                                                                                                                                                                                                                                                                                                                                                                                                                                                                                                                                                                                                                                                                                                                                                                                                                                                                                                 |   | 20  | 10  | M6  | 6  | 15 6070 8030 |  |
|----------------------------------------------------------------------------------------------------------------------------------------------------------------------------------------------------------------------------------------------------------------------------------------------------------------------------------------------------------------------------------------------------------------------------------------------------------------------------------------------------------------------------------------------------------------------------------------------------------------------------------------------------------------------------------------------------------------------------------------------------------------------------------------------------------------------------------------------------------------------------------------------------------------------------------------------------------------------------------------------------------------------------------------------------------------------------------------------------------------------------------------------------------------------------------------------------|---|-----|-----|-----|----|--------------|--|
| 20                                                                                                                                                                                                                                                                                                                                                                                                                                                                                                                                                                                                                                                                                                                                                                                                                                                                                                                                                                                                                                                                                                                                                                                                 |   | 20  | 10  | M6  | 6  | 15 6070 8035 |  |
| 20                                                                                                                                                                                                                                                                                                                                                                                                                                                                                                                                                                                                                                                                                                                                                                                                                                                                                                                                                                                                                                                                                                                                                                                                 |   | 20  | 15  | M6  | 6  | 15 6070 8040 |  |
| 25                                                                                                                                                                                                                                                                                                                                                                                                                                                                                                                                                                                                                                                                                                                                                                                                                                                                                                                                                                                                                                                                                                                                                                                                 |   | 20  | 20  | M6  | 6  | 15 6070 8045 |  |
| 25                                                                                                                                                                                                                                                                                                                                                                                                                                                                                                                                                                                                                                                                                                                                                                                                                                                                                                                                                                                                                                                                                                                                                                                                 |   | 20  | 25  | M6  | 6  | 15 6070 8050 |  |
| 25                                                                                                                                                                                                                                                                                                                                                                                                                                                                                                                                                                                                                                                                                                                                                                                                                                                                                                                                                                                                                                                                                                                                                                                                 |   | 25  | 10  | M6  | 6  | 15 6070 8055 |  |
| 25                                                                                                                                                                                                                                                                                                                                                                                                                                                                                                                                                                                                                                                                                                                                                                                                                                                                                                                                                                                                                                                                                                                                                                                                 |   | 25  | 15  | M6  | 6  | 15 6070 8060 |  |
| 25 30 M6 6 15 6070 8075 30 15 M8 8 15 6070 8080 30 20 M8 8 15 6070 8085 30 25 M8 8 15 6070 8095 30 30 M8 8 15 6070 8095 30 30 M8 8 15 6070 8095 30 30 M8 8 15 6070 8095 30 40 M8 8 15 6070 8100 40 30 M8 8 15 6070 8105 40 40 M8 8 15 6070 8110 40 30 M10 10 15 6070 8110 40 30 M10 10 15 6070 8120 50 20 M10 10 15 6070 8125 50 40 M10 10 15 6070 8125 50 45 M10 10 15 6070 8135 50 45 M10 10 15 6070 8144 60 25 M10 10 15 6070 8145 60 30 M10 10 15 6070 8145 70 25 M10 10 15 6070 8155 70 30 M10 10 15 6070 8160 70 45 M10 10 15 6070 8160 70 45 M10 10 15 6070 8165 75 25 M12 12 15 6070 8165 75 55 M12 12 15 6070 8180 75 55 M12 12 15 6070 8180 100 40 M16 16 15 6070 8185 100 40 M16 16 15 6070 8195 100 50 M16 16 15 6070 8195 100 55 M16 16 15 6070 8195 100 75 M16 16 15 6070 8205 150 55 M16 16 15 6070 8205 150 55 M20 18 15 6070 8225 150 55 M20 18 15 6070 8225                                                                                                                                                                                                              |   | 25  | 20  | M6  | 6  | 15 6070 8065 |  |
| 30                                                                                                                                                                                                                                                                                                                                                                                                                                                                                                                                                                                                                                                                                                                                                                                                                                                                                                                                                                                                                                                                                                                                                                                                 |   | 25  | 25  | M6  | 6  | 15 6070 8070 |  |
| 30                                                                                                                                                                                                                                                                                                                                                                                                                                                                                                                                                                                                                                                                                                                                                                                                                                                                                                                                                                                                                                                                                                                                                                                                 |   | 25  | 30  | M6  | 6  | 15 6070 8075 |  |
| 30                                                                                                                                                                                                                                                                                                                                                                                                                                                                                                                                                                                                                                                                                                                                                                                                                                                                                                                                                                                                                                                                                                                                                                                                 |   | 30  | 15  | M8  | 8  | 15 6070 8080 |  |
| 30                                                                                                                                                                                                                                                                                                                                                                                                                                                                                                                                                                                                                                                                                                                                                                                                                                                                                                                                                                                                                                                                                                                                                                                                 |   | 30  | 20  | M8  | 8  | 15 6070 8085 |  |
| 30                                                                                                                                                                                                                                                                                                                                                                                                                                                                                                                                                                                                                                                                                                                                                                                                                                                                                                                                                                                                                                                                                                                                                                                                 |   | 30  | 25  | M8  | 8  | 15 6070 8090 |  |
| 40                                                                                                                                                                                                                                                                                                                                                                                                                                                                                                                                                                                                                                                                                                                                                                                                                                                                                                                                                                                                                                                                                                                                                                                                 |   | 30  | 30  | M8  | 8  | 15 6070 8095 |  |
| 40                                                                                                                                                                                                                                                                                                                                                                                                                                                                                                                                                                                                                                                                                                                                                                                                                                                                                                                                                                                                                                                                                                                                                                                                 |   | 30  | 40  | M8  | 8  | 15 6070 8100 |  |
| 40         30         M10         10         15 6070 8115           50         20         M10         10         15 6070 8120           50         30         M10         10         15 6070 8125           50         40         M10         10         15 6070 8130           50         45         M10         10         15 6070 8135           50         50         M10         10         15 6070 8140           60         25         M10         10         15 6070 8140           60         30         M10         10         15 6070 8145           60         30         M10         10         15 6070 8150           70         25         M10         10         15 6070 8150           70         30         M10         10         15 6070 8155           70         30         M10         10         15 6070 8160           70         45         M10         10         15 6070 8165           75         25         M12         12         15 6070 8165           75         40         M12         12         15 6070 8175           75         50         M12         12                                                                                                   |   | 40  | 30  | M8  | 8  | 15 6070 8105 |  |
| 50         20         M10         10         15 6070 8120           50         30         M10         10         15 6070 8125           50         40         M10         10         15 6070 8130           50         45         M10         10         15 6070 8135           50         50         M10         10         15 6070 8140           60         25         M10         10         15 6070 8145           60         30         M10         10         15 6070 8145           60         30         M10         10         15 6070 8155           70         25         M10         10         15 6070 8155           70         30         M10         10         15 6070 8165           70         45         M10         10         15 6070 8160           70         45         M10         10         15 6070 8165           75         25         M12         12         15 6070 8165           75         25         M12         12         15 6070 8170           75         40         M12         12         15 6070 8170           75         55         M12         12                                                                                                   |   | 40  | 40  | M8  | 8  | 15 6070 8110 |  |
| 50         30         M10         10         15 6070 8125           50         40         M10         10         15 6070 8130           50         45         M10         10         15 6070 8135           50         50         M10         10         15 6070 8140           60         25         M10         10         15 6070 8145           60         30         M10         10         15 6070 8150           70         25         M10         10         15 6070 8155           70         30         M10         10         15 6070 8155           70         30         M10         10         15 6070 8166           70         45         M10         10         15 6070 8166           70         45         M10         10         15 6070 8165           75         25         M12         12         15 6070 8165           75         25         M12         12         15 6070 8170           75         50         M12         12         15 6070 8180           75         55         M12         12         15 6070 8180           75         55         M12         12                                                                                                   |   | 40  | 30  | M10 | 10 | 15 6070 8115 |  |
| 50         40         M10         10         15 6070 8130           50         45         M10         10         15 6070 8135           50         50         M10         10         15 6070 8140           60         25         M10         10         15 6070 8145           60         30         M10         10         15 6070 8150           70         25         M10         10         15 6070 8155           70         30         M10         10         15 6070 8155           70         45         M10         10         15 6070 8160           75         25         M12         12         15 6070 8160           75         40         M12         12         15 6070 8165           75         5         M12         12         15 6070 8175           75         5         M12         12         15 6070 8175           75         5         M12         12         15 6070 8180           75         5         M12         12         15 6070 8180           75         5         M12         12         15 6070 8185           100         40         M16         16                                                                                                       |   | 50  | 20  | M10 | 10 | 15 6070 8120 |  |
| 50         45         M10         10         15 6070 8135           50         50         M10         10         15 6070 8140           60         25         M10         10         15 6070 8145           60         30         M10         10         15 6070 8150           70         25         M10         10         15 6070 8155           70         30         M10         10         15 6070 8160           70         45         M10         10         15 6070 8160           70         45         M10         10         15 6070 8160           75         25         M12         12         15 6070 8160           75         25         M12         12         15 6070 8165           75         50         M12         12         15 6070 8175           75         50         M12         12         15 6070 8180           75         55         M12         12         15 6070 8185           100         40         M16         16         15 6070 8185           100         50         M16         16         15 6070 8195           100         55         M16         16                                                                                                |   | 50  | 30  | M10 | 10 | 15 6070 8125 |  |
| 50         50         M10         10         15 6070 8140           60         25         M10         10         15 6070 8145           60         30         M10         10         15 6070 8150           70         25         M10         10         15 6070 8155           70         30         M10         10         15 6070 8160           70         45         M10         10         15 6070 8165           75         25         M12         12         15 6070 8170           75         40         M12         12         15 6070 8175           75         50         M12         12         15 6070 8180           75         55         M12         12         15 6070 8185           100         40         M16         16         15 6070 8195           100         50         M16         16         15 6070 820           100         75         M16         16                                                                                                 |   | 50  | 40  | M10 | 10 | 15 6070 8130 |  |
| 60       25       M10       10       15 6070 8145         60       30       M10       10       15 6070 8150         70       25       M10       10       15 6070 8155         70       30       M10       10       15 6070 8160         70       45       M10       10       15 6070 8165         75       25       M12       12       15 6070 8170         75       40       M12       12       15 6070 8175         75       50       M12       12       15 6070 8180         75       55       M12       12       15 6070 8180         75       55       M12       12       15 6070 8180         75       55       M12       12       15 6070 8185         100       40       M16       16       15 6070 8190         100       50       M16       16       15 6070 8195         100       55       M16       16       15 6070 8200         100       75       M16       16       15 6070 8205         100       75       M16       16       15 6070 8215         150       55       M16       16       15 6070 8220 <td></td> <td>50</td> <td>45</td> <td>M10</td> <td>10</td> <td>15 6070 8135</td> <td></td>                                                                                 |   | 50  | 45  | M10 | 10 | 15 6070 8135 |  |
| 60       30       M10       10       15 6070 8150         70       25       M10       10       15 6070 8155         70       30       M10       10       15 6070 8160         70       45       M10       10       15 6070 8165         75       25       M12       12       15 6070 8170         75       40       M12       12       15 6070 8175         75       50       M12       12       15 6070 8180         75       55       M12       12       15 6070 8180         75       55       M12       12       15 6070 8185         100       40       M16       16       15 6070 8190         100       50       M16       16       15 6070 8195         100       55       M16       16       15 6070 8200         100       60       M16       16       15 6070 8205         100       75       M16       16       15 6070 8215         150       55       M16       16       15 6070 8220         150       75       M16       16       15 6070 8225         150       55       M16       16       15 6070 8225 </td <td></td> <td>50</td> <td>50</td> <td>M10</td> <td>10</td> <td>15 6070 8140</td> <td></td>                                                                          |   | 50  | 50  | M10 | 10 | 15 6070 8140 |  |
| 70         25         M10         10         15 6070 8155           70         30         M10         10         15 6070 8160           70         45         M10         10         15 6070 8165           75         25         M12         12         15 6070 8170           75         40         M12         12         15 6070 8175           75         50         M12         12         15 6070 8180           75         55         M12         12         15 6070 8180           75         55         M12         12         15 6070 8180           75         55         M12         12         15 6070 8180           100         40         M16         16         15 6070 8185           100         40         M16         16         15 6070 8190           100         50         M16         16         15 6070 8200           100         55         M16         16         15 6070 8205           100         75         M16         16         15 6070 8215           150         55         M16         16         15 6070 8220           150         75         M16         16 <td></td> <td>60</td> <td>25</td> <td>M10</td> <td>10</td> <td>15 6070 8145</td> <td></td> |   | 60  | 25  | M10 | 10 | 15 6070 8145 |  |
| 70         30         M10         10         15 6070 8160           70         45         M10         10         15 6070 8165           75         25         M12         12         15 6070 8170           75         40         M12         12         15 6070 8175           75         50         M12         12         15 6070 8180           75         55         M12         12         15 6070 8185           100         40         M16         16         15 6070 8190           100         50         M16         16         15 6070 8195           100         50         M16         16         15 6070 8200           100         55         M16         16         15 6070 8200           100         60         M16         16         15 6070 8205           100         75         M16         16         15 6070 8210           150         50         M16         16         15 6070 8220           150         75         M16         16         15 6070 8220           150         75         M16         16         15 6070 8225           150         50         M20         18                                                                                         |   | 60  | 30  | M10 | 10 | 15 6070 8150 |  |
| 70         45         M10         10         15 6070 8165           75         25         M12         12         15 6070 8170           75         40         M12         12         15 6070 8175           75         50         M12         12         15 6070 8180           75         55         M12         12         15 6070 8185           100         40         M16         16         15 6070 8190           100         50         M16         16         15 6070 8195           100         55         M16         16         15 6070 8200           100         60         M16         16         15 6070 8205           100         75         M16         16         15 6070 8210           150         50         M16         16         15 6070 8215           150         55         M16         16         15 6070 8220           150         75         M16         16         15 6070 8220           150         55         M20         18         15 6070 8235           150         75         M20         18         15 6070 8235                                                                                                                                        |   | 70  | 25  | M10 | 10 | 15 6070 8155 |  |
| 75         25         M12         12         15 6070 8170           75         40         M12         12         15 6070 8175           75         50         M12         12         15 6070 8180           75         55         M12         12         15 6070 8185           100         40         M16         16         15 6070 8190           100         50         M16         16         15 6070 8195           100         55         M16         16         15 6070 8200           100         60         M16         16         15 6070 8205           100         75         M16         16         15 6070 8210           150         50         M16         16         15 6070 8215           150         55         M16         16         15 6070 8220           150         75         M16         16         15 6070 8225           150         50         M20         18         15 6070 8235           150         75         M20         18         15 6070 8240                                                                                                                                                                                                            |   | 70  | 30  | M10 | 10 | 15 6070 8160 |  |
| 75         40         M12         12         15 6070 8175           75         50         M12         12         15 6070 8180           75         55         M12         12         15 6070 8185           100         40         M16         16         15 6070 8190           100         50         M16         16         15 6070 8195           100         55         M16         16         15 6070 8200           100         60         M16         16         15 6070 8205           100         75         M16         16         15 6070 8210           150         50         M16         16         15 6070 8215           150         55         M16         16         15 6070 8220           150         75         M16         16         15 6070 8225           150         50         M20         18         15 6070 8235           150         55         M20         18         15 6070 8240                                                                                                                                                                                                                                                                                |   | 70  | 45  | M10 | 10 | 15 6070 8165 |  |
| 75         50         M12         12         15 6070 8180           75         55         M12         12         15 6070 8185           100         40         M16         16         15 6070 8190           100         50         M16         16         15 6070 8195           100         55         M16         16         15 6070 8200           100         60         M16         16         15 6070 8205           100         75         M16         16         15 6070 8210           150         50         M16         16         15 6070 8215           150         55         M16         16         15 6070 8220           150         75         M16         16         15 6070 8220           150         50         M20         18         15 6070 8230           150         55         M20         18         15 6070 8235           150         75         M20         18         15 6070 8240                                                                                                                                                                                                                                                                               |   | 75  | 25  | M12 | 12 | 15 6070 8170 |  |
| 75         55         M12         12         15 6070 8185           100         40         M16         16         15 6070 8190           100         50         M16         16         15 6070 8200           100         55         M16         16         15 6070 8200           100         60         M16         16         15 6070 8205           100         75         M16         16         15 6070 8210           150         50         M16         16         15 6070 8215           150         55         M16         16         15 6070 8220           150         75         M16         16         15 6070 8225           150         50         M20         18         15 6070 8230           150         55         M20         18         15 6070 8235           150         75         M20         18         15 6070 8240                                                                                                                                                                                                                                                                                                                                                   |   | 75  | 40  | M12 | 12 | 15 6070 8175 |  |
| 100       40       M16       16       15 6070 8190         100       50       M16       16       15 6070 8195         100       55       M16       16       15 6070 8200         100       60       M16       16       15 6070 8205         100       75       M16       16       15 6070 8210         150       50       M16       16       15 6070 8215         150       75       M16       16       15 6070 8220         150       75       M16       16       15 6070 8225         150       50       M20       18       15 6070 8230         150       75       M20       18       15 6070 8240                                                                                                                                                                                                                                                                                                                                                                                                                                                                                                                                                                                              |   | 75  | 50  | M12 | 12 | 15 6070 8180 |  |
| 100       50       M16       16       15 6070 8195         100       55       M16       16       15 6070 8200         100       60       M16       16       15 6070 8205         100       75       M16       16       15 6070 8210         150       50       M16       16       15 6070 8215         150       55       M16       16       15 6070 8220         150       75       M16       16       15 6070 8225         150       50       M20       18       15 6070 8230         150       75       M20       18       15 6070 8240                                                                                                                                                                                                                                                                                                                                                                                                                                                                                                                                                                                                                                                         |   | 75  | 55  | M12 | 12 | 15 6070 8185 |  |
| 100       55       M16       16       15 6070 8200         100       60       M16       16       15 6070 8205         100       75       M16       16       15 6070 8210         150       50       M16       16       15 6070 8215         150       55       M16       16       15 6070 8220         150       75       M16       16       15 6070 8225         150       50       M20       18       15 6070 8230         150       55       M20       18       15 6070 8235         150       75       M20       18       15 6070 8240                                                                                                                                                                                                                                                                                                                                                                                                                                                                                                                                                                                                                                                         |   | 100 | 40  | M16 | 16 | 15 6070 8190 |  |
| 100       60       M16       16       15 6070 8205         100       75       M16       16       15 6070 8210         150       50       M16       16       15 6070 8215         150       55       M16       16       15 6070 8220         150       75       M16       16       15 6070 8225         150       50       M20       18       15 6070 8230         150       55       M20       18       15 6070 8235         150       75       M20       18       15 6070 8240                                                                                                                                                                                                                                                                                                                                                                                                                                                                                                                                                                                                                                                                                                                    |   | 100 | 50  | M16 | 16 | 15 6070 8195 |  |
| 100       75       M16       16       15 6070 8210         150       50       M16       16       15 6070 8215         150       55       M16       16       15 6070 8220         150       75       M16       16       15 6070 8225         150       50       M20       18       15 6070 8230         150       55       M20       18       15 6070 8235         150       75       M20       18       15 6070 8240                                                                                                                                                                                                                                                                                                                                                                                                                                                                                                                                                                                                                                                                                                                                                                               |   | 100 | 55  | M16 | 16 | 15 6070 8200 |  |
| 150     50     M16     16     15 6070 8215       150     55     M16     16     15 6070 8220       150     75     M16     16     15 6070 8225       150     50     M20     18     15 6070 8230       150     55     M20     18     15 6070 8235       150     75     M20     18     15 6070 8240                                                                                                                                                                                                                                                                                                                                                                                                                                                                                                                                                                                                                                                                                                                                                                                                                                                                                                    | ч | 100 | 60  | M16 | 16 | 15 6070 8205 |  |
| 150     55     M16     16     15 6070 8220       150     75     M16     16     15 6070 8225       150     50     M20     18     15 6070 8230       150     55     M20     18     15 6070 8235       150     75     M20     18     15 6070 8240                                                                                                                                                                                                                                                                                                                                                                                                                                                                                                                                                                                                                                                                                                                                                                                                                                                                                                                                                     |   | 100 | 75  | M16 | 16 | 15 6070 8210 |  |
| 150     75     M16     16     15 6070 8225       150     50     M20     18     15 6070 8230       150     55     M20     18     15 6070 8235       150     75     M20     18     15 6070 8240                                                                                                                                                                                                                                                                                                                                                                                                                                                                                                                                                                                                                                                                                                                                                                                                                                                                                                                                                                                                      |   | 150 | 50  | M16 | 16 | 15 6070 8215 |  |
| 150     50     M20     18     15 6070 8230       150     55     M20     18     15 6070 8235       150     75     M20     18     15 6070 8240                                                                                                                                                                                                                                                                                                                                                                                                                                                                                                                                                                                                                                                                                                                                                                                                                                                                                                                                                                                                                                                       |   | 150 | 55  | M16 | 16 | 15 6070 8220 |  |
| 150 55 M20 18 <b>15 6070 8235</b><br>150 75 M20 18 <b>15 6070 8240</b>                                                                                                                                                                                                                                                                                                                                                                                                                                                                                                                                                                                                                                                                                                                                                                                                                                                                                                                                                                                                                                                                                                                             |   | 150 | 75  | M16 | 16 | 15 6070 8225 |  |
| 150 75 M20 18 <b>15 6070 8240</b>                                                                                                                                                                                                                                                                                                                                                                                                                                                                                                                                                                                                                                                                                                                                                                                                                                                                                                                                                                                                                                                                                                                                                                  |   | 150 | 50  | M20 | 18 | 15 6070 8230 |  |
|                                                                                                                                                                                                                                                                                                                                                                                                                                                                                                                                                                                                                                                                                                                                                                                                                                                                                                                                                                                                                                                                                                                                                                                                    |   | 150 | 55  | M20 | 18 | 15 6070 8235 |  |
| 200 100 M20 18 <b>15 6070 8245</b>                                                                                                                                                                                                                                                                                                                                                                                                                                                                                                                                                                                                                                                                                                                                                                                                                                                                                                                                                                                                                                                                                                                                                                 |   | 150 | 75  | M20 | 18 | 15 6070 8240 |  |
|                                                                                                                                                                                                                                                                                                                                                                                                                                                                                                                                                                                                                                                                                                                                                                                                                                                                                                                                                                                                                                                                                                                                                                                                    |   | 200 | 100 | M20 | 18 | 15 6070 8245 |  |